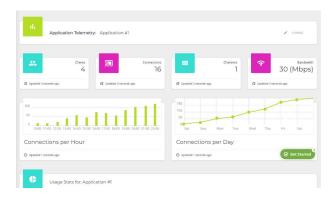

## **Deep insights with**analytics and telemetry

LiveSwitch Cloud's powerful **analytics** and **telemetry** will help you to visualize how your application is performing in real-time. Whether you are looking for usage statistics or connection quality, our user-friendly telemetry dashboard makes it all possible.