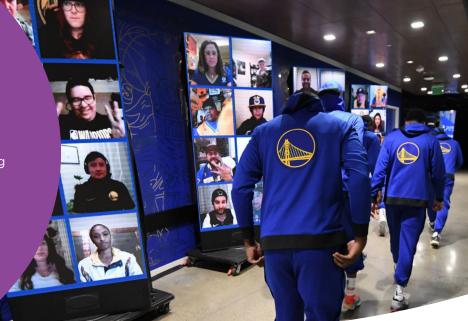

### Opployable anywhere

LiveSwitch is deployable on any infrastructure of your choice, and with our Regionality feature, you can leverage geo-located clusters interconnected with high speed backbones. Reduce latency and improve your users' experience - we take care of the tough stuff.