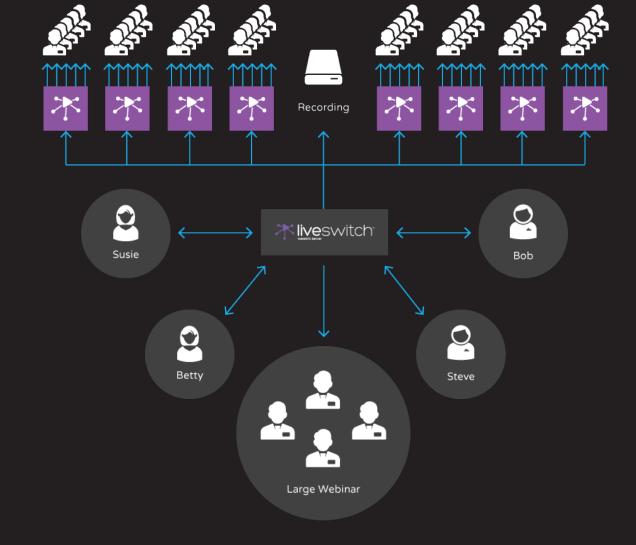

#### LiveSwitch P2P, SFU and MCU

LiveSwitch gives you the flexibility to combine P2P, SFU, and MCU-based media flows in a single channel, as well as mix and switch dynamically as desired while the channel is live.

#### LiveSwitch Clients

#### LiveSwitch Media Server