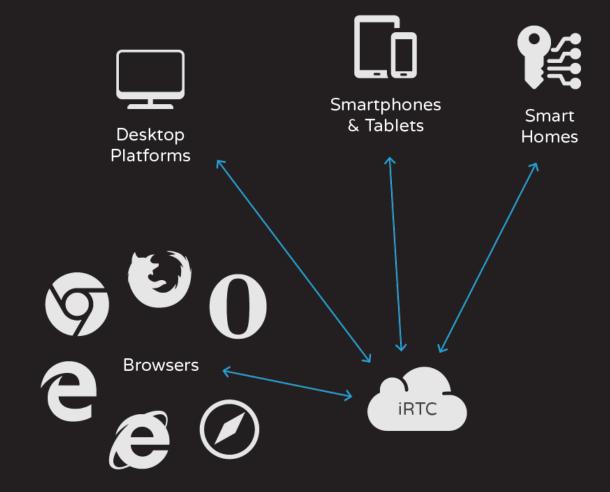

#### WebRTC Has Grown Into iRTC

#### **Internet Real-Time Communications is:**

The use of the Internet for the Real-Time transmission of all types of Communication data.