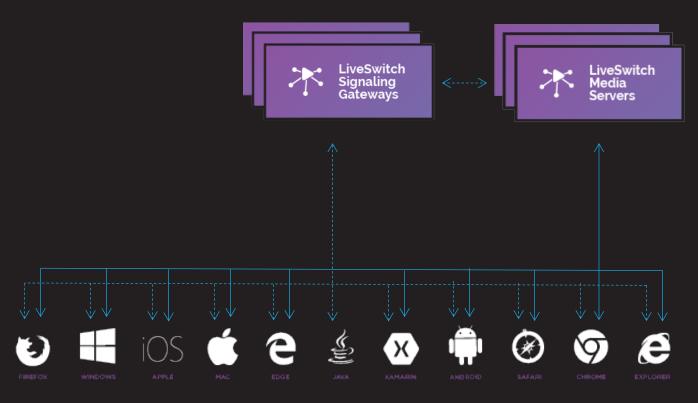

#### LiveSwitch Gateway

HTTPS/WebSocket Based

#### Gateway handles:

- Signaling
- Client registration
- Text Chat & Messaging

#### Redundant Failsafe:

- Place multiple gateways behind a load balancer
- Seamless fallback

#### LiveSwitch Clients

#### **Client SDKs for Most Platforms**

- Native iOS & Android
- All major browsers
- Xamarin
- .NET, UWP

#### LiveSwitch Media Server

#### **Hybrid Capabilities:**

- Peer-to-Peer
- Selective Forwarding (SFU)
- Multipoint Control (MCU)
- Transcoding
- Multiple Codec Support
- Highly Available
- Geodistributable