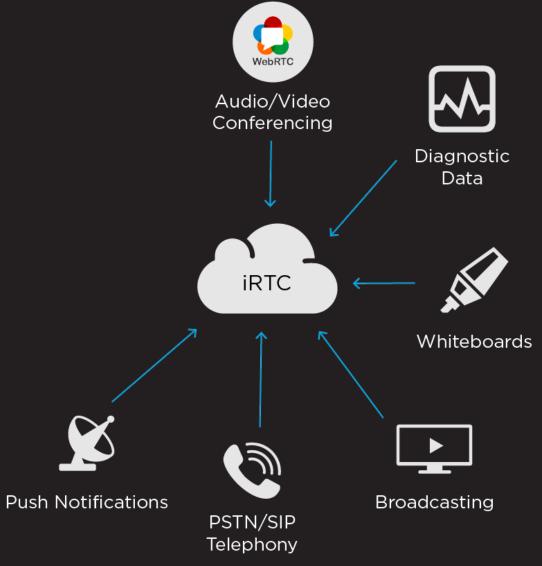

### Expanding WebRTC Beyond Traditional Peer-to-Peer Voice and Video

Anton Venema • CTO • anton.venema@frozenmountain.com

Ted Venema • VP Sales • ted.venema@frozenmountain.com

**Frozen Mountain Software** 

#### About Frozen Mountain



- Founded in 2008 by brothers Anton and Jerod Venema
- Specializes in Internet-based Real-Time Communications
- Over 400 customers in 51 countries
- Developed all products from the ground up

#### WebRTC Has Grown Into iRTC



#### **Internet Real-Time Communications is:**

The use of the Internet for the Real-Time transmission of all types of Communication data.





































































### Introducing LiveSwitch



Audio/Video Conferencing • Recording • Broadcasting • Text Chat • VoIP/SIP Integration

#### LiveSwitch P2P, SFU and MCU





LiveSwitch gives you the flexibility to combine P2P, SFU, and MCU-based media flows in a single channel, as well as mix and switch dynamically as desired while the channel is live.

#### LiveSwitch Gateway

HTTPS/WebSocket Based

#### Gateway handles:

- Signaling
- Client registration
- Text Chat & Messaging

#### Redundant Failsafe:

- Place multiple gateways behind a load balancer
- Seamless fallback









#### LiveSwitch Clients

#### **Client SDKs for Most Platforms**

- Native iOS & Android
- All major browsers
- Xamarin
- .NET, UWP









#### LiveSwitch Media Server

#### **Hybrid Capabilities:**

- Peer-to-Peer
-