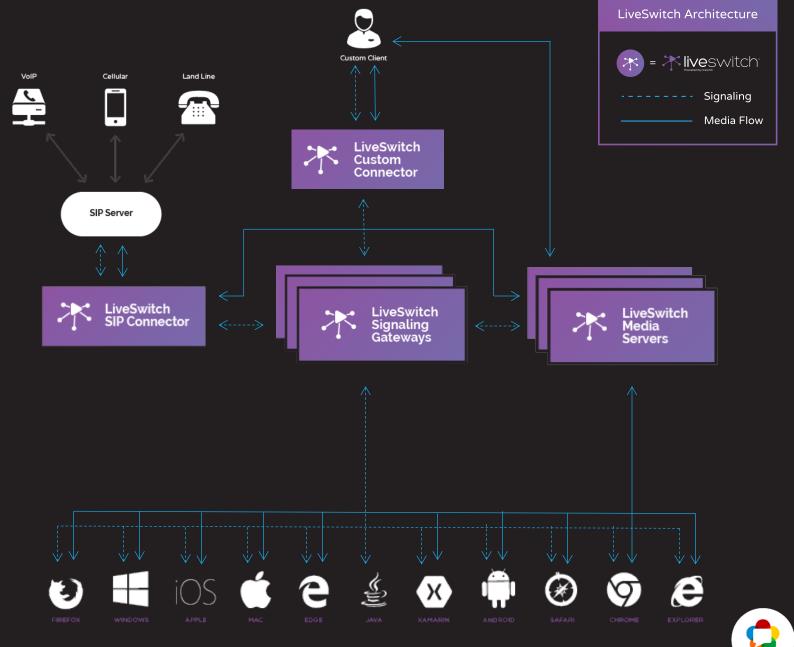

#### LiveSwitch P2P, SFU and MCU

LiveSwitch gives you the flexibility to combine P2P, SFU, and MCU-based media flows in a single channel, as well as mix and switch dynamically as desired while the channel is live.

#### LiveSwitch Gateway

HTTPS/WebSocket Based

#### Gateway handles:

- Signaling
- Client registration
- Text Chat & Messaging

#### Redundant Failsafe:

- Place multiple gateways behind a load balancer
- Seamless fallback

#### LiveSwitch Clients

#### **Client SDKs for Most Platforms**

- Native iOS & Android
- All major browsers
- Xamarin
- .NET, UWP

#### LiveSwitch Media Server

#### **Hybrid Capabilities:**

- Peer-to-Peer
- Selective Forwarding (SFU)
- Multipoint Control (MCU)
- Transcoding
- Multiple Codec Support
- Highly Available
- Geodistributable

### LiveSwitch SIP Connector

Easily Connect To Your Preferred SIP Server/Trunk

#### LiveSwitch **Custom Connector**

#### **API for Custom Integrations**

- mHealth Peripherals
- **Special Streaming Protocols**
- Proprietary Hardware
- **IoT Devices**

#### LiveSwitch Covers iRTC

- Audio/Video/Data Streaming
- Signaling
- Text Chat & Messaging
- Pub/Sub
- P2P, SFU, and MCU Hybrid Media

- VoIP/PSTN Legacy and SIP Support
- Broadcasting and Recording
- Screen sharing and Whiteboarding
- Customizable and Extensible
- Highly Scalable