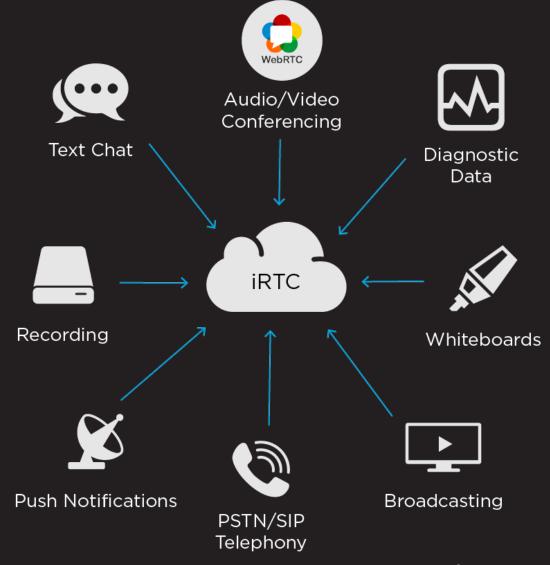

#### WebRTC Has Grown Into iRTC

#### **Internet Real-Time Communications is:**

The use of the Internet for the Real-Time transmission of all types of Communication data.