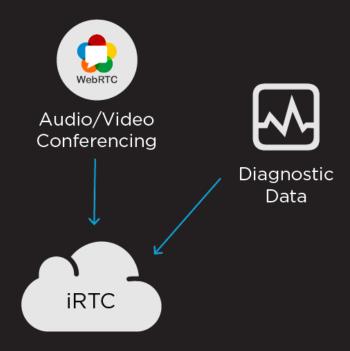

#### WebRTC Has Grown Into iRTC

#### **Internet Real-Time Communications is:**

The use of the Internet for the Real-Time transmission of all types of Communication data.