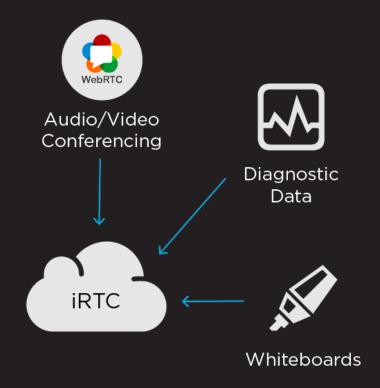

#### WebRTC Has Grown Into iRTC

#### **Internet Real-Time Communications is:**

The use of the Internet for the Real-Time transmission of all types of Communication data.

#### LiveSwitch Covers iRTC

- Audio/Video/Data Streaming
- Signaling
- Text Chat & Messaging
- Pub/Sub
- P2P, SFU, and MCU Hybrid Media

- VoIP/PSTN Legacy and SIP Support
- Broadcasting and Recording
- Screen sharing and Whiteboarding
- Customizable and Extensible
- Highly Scalable