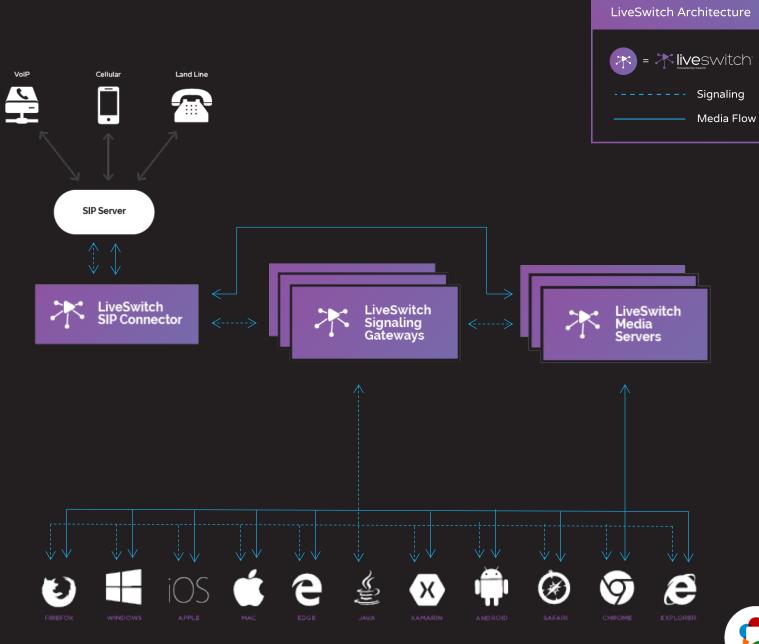

### LiveSwitch SIP Connector

Easily Connect To Your Preferred SIP Server/Trunk

#### LiveSwitch **Custom Connector**

#### **API for Custom Integrations**

- mHealth Peripherals
- **Special Streaming Protocols**
- Proprietary Hardware
- **IoT Devices**

#### LiveSwitch Gateway

HTTPS/WebSocket Based

#### Gateway handles:

- Signaling
- Client registration
- Text Chat & Messaging

#### Redundant Failsafe:

- Place multiple gateways behind a load balancer
- Seamless fallback

#### LiveSwitch Clients

#### **Client SDKs for Most Platforms**

- Native iOS & Android
- All major browsers
- Xamarin
- .NET, UWP

#### LiveSwitch Media Server

#### **Hybrid Capabilities:**

- Peer-to-Peer
- Selective Forwarding (SFU)
- Multipoint Control (MCU)
- Transcoding
- Multiple Codec Support
- Highly Available
- Geodistributable