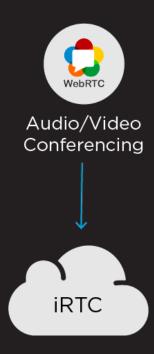

#### WebRTC Has Grown Into iRTC

#### **Internet Real-Time Communications is:**

The use of the Internet for the Real-Time transmission of all types of Communication data.