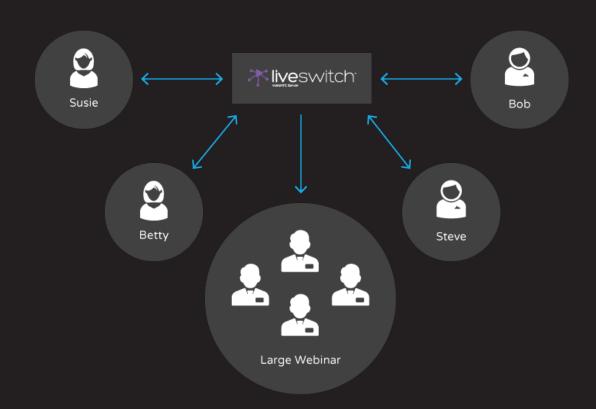

### LiveSwitch for Webinars

- Stream with Multiple Codecs Simultaneously
- Send Multiple StreamsOptimized for AudienceBandwidth
- For Virtual Classrooms

- Horizontally Scalable
- Vertically Scalable
- Low Latency
- From Hundreds to Millions of Clients