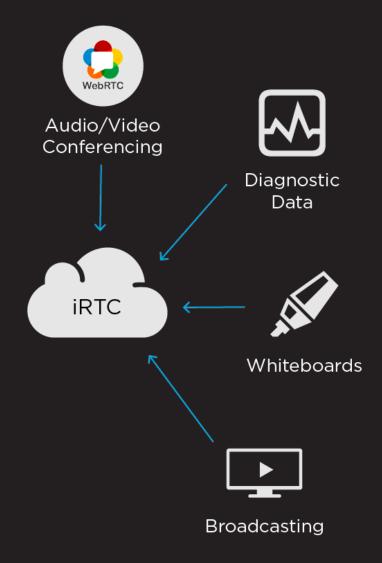

### Expanding WebRTC Beyond Traditional Peer-to-Peer Voice and Video

Anton Venema • CTO • anton.venema@frozenmountain.com

Ted Venema • VP Sales • ted.venema@frozenmountain.com

**Frozen Mountain Software** 

#### About Frozen Mountain



- Founded in 2008 by brothers Anton and Jerod Venema
- Specializes in Internet-based Real-Time Communications
- Over 400 customers in 51 countries
- Developed all products from the ground up

#### WebRTC Has Grown Into iRTC



#### **Internet Real-Time Communications is:**

The use of the Internet for the Real-Time transmission of all types of Communication data.





































































### Introducing LiveSwitch



Audio/Video Conferencing • Recording • Broadcasting • Text Chat • VoIP/SIP Integration

#### LiveSwitch P2P, SFU and MCU





LiveSwitch gives you the flexibility to combine P2P, SFU, and MCU-based media flows in a single channel, as well as mix and switch dynamically as desired while the channel is live.

#### LiveSwitch Gateway

HTTPS/WebSocket Based

#### Gateway handles:

- Signaling
- Client registration
- Text Chat & Messaging

#### Redundant Failsafe:

- Place multiple gateways behind a load balancer
- Seamless fallback









#### LiveSwitch Clients

#### **Client SDKs for Most Platforms**

- Native iOS & Android
- All major browsers
- Xamarin
- .NET, UWP









#### LiveSwitch Media Server

#### **Hybrid Capabilities:**

- Peer-t