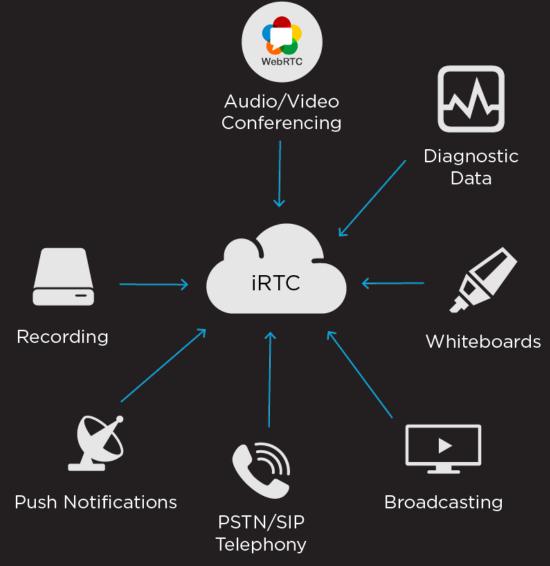

### Expanding WebRTC Beyond Traditional Peer-to-Peer Voice and Video

Anton Venema • CTO • anton.venema@frozenmountain.com

Ted Venema • VP Sales • ted.venema@frozenmountain.com

**Frozen Mountain Software** 

#### About Frozen Mountain



- Founded in 2008 by brothers Anton and Jerod Venema
- Specializes in Internet-based Real-Time Communications
- Over 400 customers in 51 countries
- Developed all products from the ground up

#### WebRTC Has Grown Into iRTC



#### **Internet Real-Time Communications is:**

The use of the Internet for the Real-Time transmission of all types of Communication data.





































































### Introducing LiveSwitch



Audio/Video Conferencing • Recording • Broadcasting • Text Chat • VoIP/SIP Integration

#### LiveSwitch P2P, SFU and MCU





LiveSwitch gives you the flexibility to combine P2P, SFU, and MCU-based media flows in a single channel, as well as mix and switch dynamically as desired while the channel is live.

#### LiveSwitch Gateway

HTTPS/WebSocket Based

#### Gateway handles:

- Signaling
- Client registration
- Text Chat & Messaging

#### Redundant Failsafe:

- Place multiple gateways behind a load balancer
- Seamless fallback









#### LiveSwitch Clients

#### **Client SDKs for Most Platforms**

- Native iOS & Android
- All major browsers
- Xamarin
- .NET, UWP









#### LiveSwitch Media Server

#### **Hybrid Capabilities:**

- Peer-to-Peer
- Sel