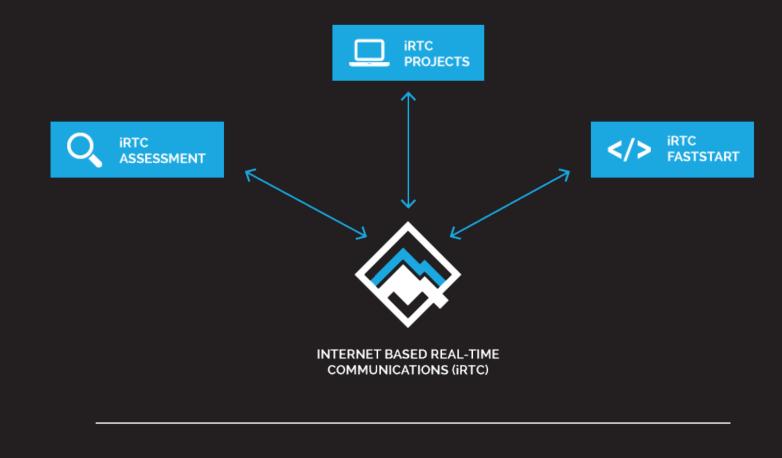

#### WebRTC Has Grown Into iRTC

#### **Internet Real-Time Communications is:**

The use of the Internet for the Real-Time transmission of all types of Communication data.

### Professional Services

#### **iRTC** Assessments

 Architecture assessment and a complete project plan and budget

#### iRTC FastStart

 Receive a Senior Developer for five days to start your iRTC project

#### **iRTC** Projects

Custom application design and development