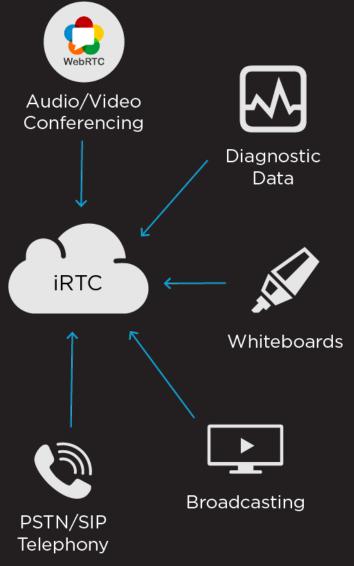

### Expanding WebRTC Beyond Traditional Peer-to-Peer Voice and Video

Anton Venema • CTO • anton.venema@frozenmountain.com

Ted Venema • VP Sales • ted.venema@frozenmountain.com

**Frozen Mountain Software** 

#### About Frozen Mountain



- Founded in 2008 by brothers Anton and Jerod Venema
- Specializes in Internet-based Real-Time Communications
- Over 400 customers in 51 countries
- Developed all products from the ground up

#### WebRTC Has Grown Into iRTC



#### **Internet Real-Time Communications is:**

The use of the Internet for the Real-Time transmission of all types of Communication data.





































































### Introducing LiveSwitch



Audio/Video Conferencing • Recording • Broadcasting • Text Chat • VoIP/SIP Integration

#### LiveSwitch P2P, SFU and MCU





LiveSwitch gives you the flexibility to combine P2P, SFU, and MCU-based media flows in a single channel, as well as mix and switch dynamically as desired while the channel is live.

#### LiveSwitch Gateway

HTTPS/WebSocket Based

#### Gateway handles:

- Signaling
- Client registration
- Text Chat & Messaging

#### Redundant Failsafe:

- Place multiple gateways behind a load balancer
- Seamless fallback









#### LiveSwitch Clients

#### **Client SDKs for Most Platforms**

- Native iOS & Android
- All major browsers
- Xamarin
- .NET, UWP









#### LiveSwitch Media Server

#### **Hybrid Capabilities:**

- Peer-to-Pe