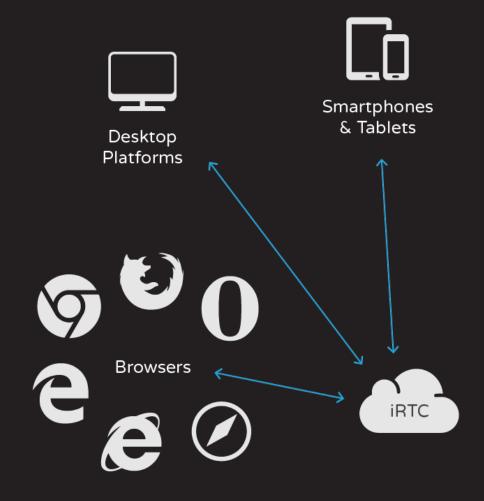

#### WebRTC Has Grown Into iRTC

#### **Internet Real-Time Communications is:**

The use of the Internet for the Real-Time transmission of all types of Communication data.

#### **Client SDKs for Most Platforms**

- Native iOS & Android
- All major browsers
- Xamarin
- .NET, UWP