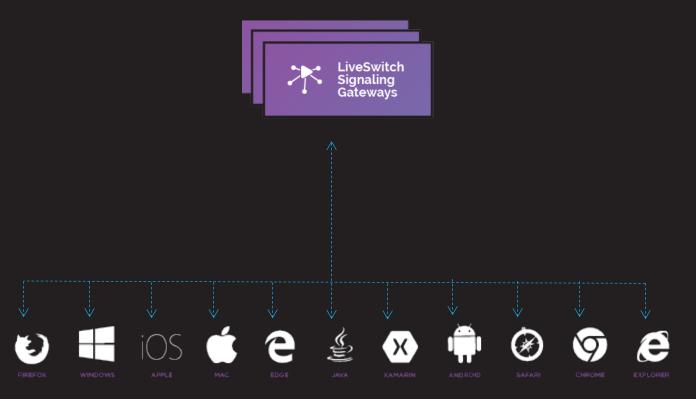

#### LiveSwitch Gateway

HTTPS/WebSocket Based

#### Gateway handles:

- Signaling
- Client registration
- Text Chat & Messaging

#### Redundant Failsafe:

- Place multiple gateways behind a load balancer
- Seamless fallback

#### LiveSwitch Clients

#### **Client SDKs for Most Platforms**

- Native iOS & Android
- All major browsers
- Xamarin
- .NET, UWP