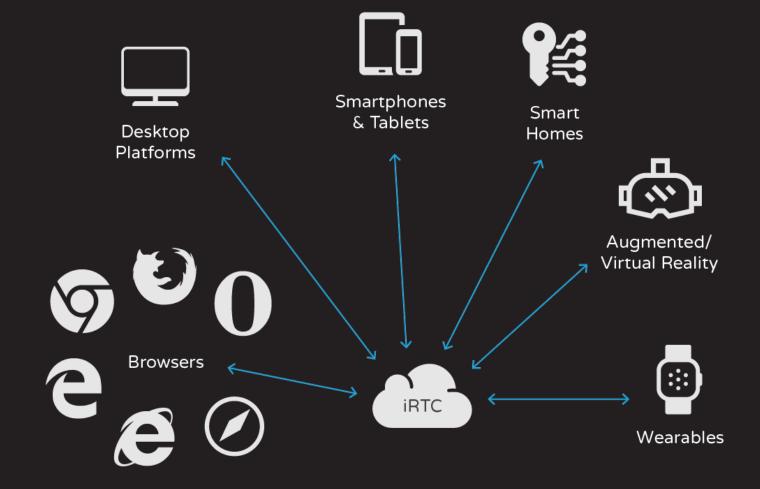

#### WebRTC Has Grown Into iRTC

#### **Internet Real-Time Communications is:**

The use of the Internet for the Real-Time transmission of all types of Communication data.