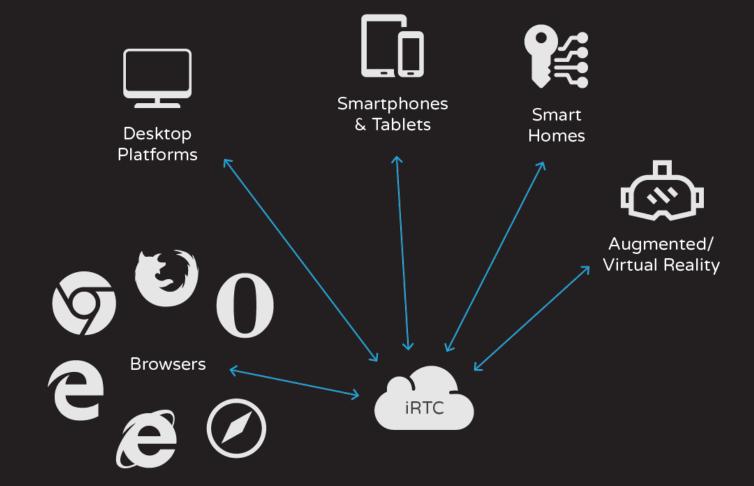

#### WebRTC Has Grown Into iRTC

#### **Internet Real-Time Communications is:**

The use of the Internet for the Real-Time transmission of all types of Communication data.