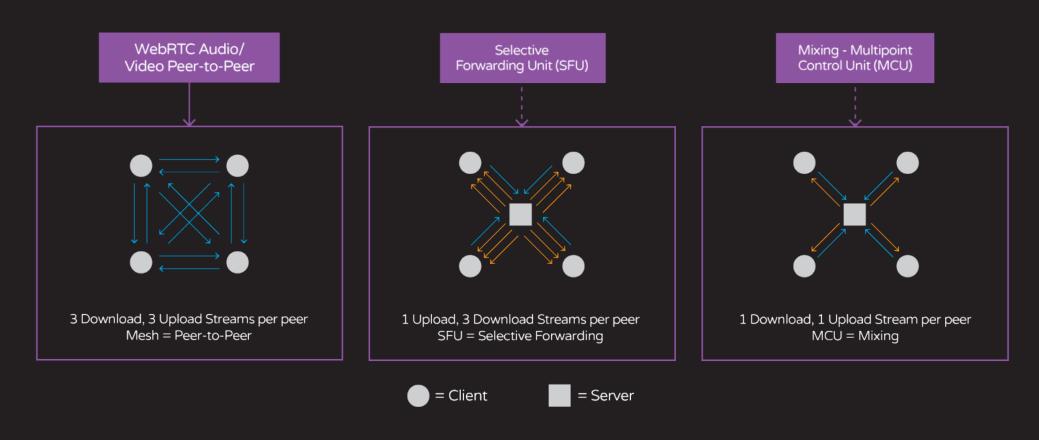

#### LiveSwitch P2P, SFU and MCU

LiveSwitch gives you the flexibility to combine P2P, SFU, and MCU-based media flows in a single channel, as well as mix and switch dynamically as desired while the channel is live.

#### **Hybrid Capabilities:**

- Peer-to-Peer
- Selective Forwarding (SFU)
- Multipoint Control (MCU)
- Transcoding
- Multiple Codec Support
- Highly Available
- Geodistributable