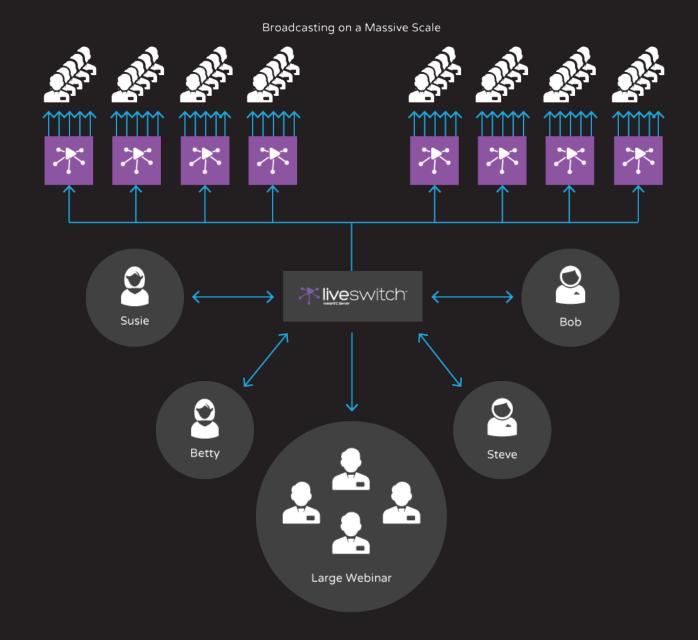

### LiveSwitch for Webinars

- Stream with Multiple Codecs Simultaneously
- Send Multiple StreamsOptimized for AudienceBandwidth
- For Virtual Classrooms

- Horizontally Scalable
- Vertically Scalable
- Low Latency
- From Hundreds to Millions of Clients