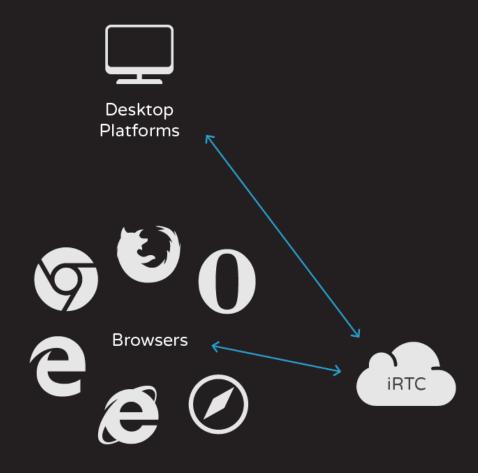

#### WebRTC Has Grown Into iRTC

#### **Internet Real-Time Communications is:**

The use of the Internet for the Real-Time transmission of all types of Communication data.